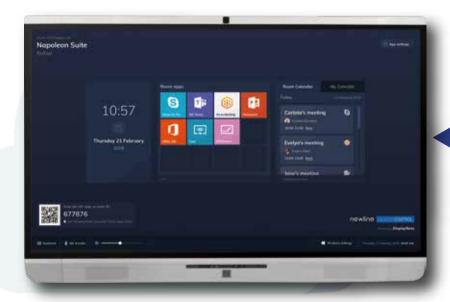

## newline LAUNCHCONTROL

#### TURN THE DISPLAY INTO A MORE PERSONAL DEVICE

Pull up your calendar, Skype meetings and collaboration apps with a single touch or by simply walking up to the display. Get instant access to your content on the display without logging in. Disconnect easily and securely when you leave the room.

## ANNA SMART, ORGANIZED HOME SCREEN FOR MEETING ROOM DISPLAYS

- Wirelessly access your content, calendars and calls on the display
  - ► Launch video and voice calls on your smartphone and they will start on the display
    - ► Join meetings from your calendar on the display with a single touch
      - ► Customize Launch Control applications across your displays for more personalized meetings