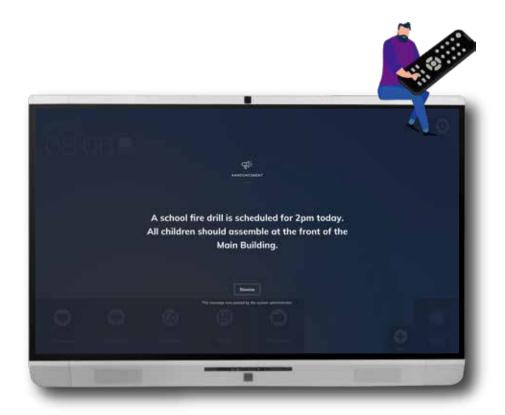

## newline DISPLAY MANAGEMENT

#### CENTRALLY MANAGE ALL YOUR INTERACTIVE DISPLAYS

Easily manage and deploy apps, configure display settings, add licences, use digital signage features or broadcast emergency messages to all Newline interactive displays, without ever having to leave your desk.