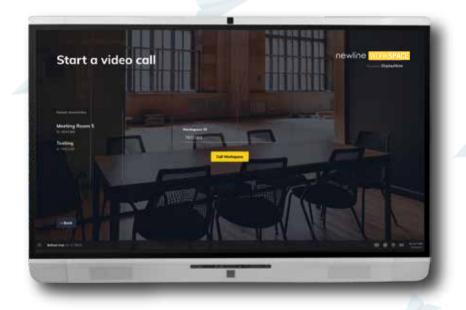

## newline LAUNCHCONTROL

#### TURN THE DISPLAY INTO A MORE PERSONAL DEVICE

Pull up your calendar, Skype meetings and collaboration apps with a single touch or by simply walking up to the display. Get instant access to your content on the display without logging in. Disconnect easily and securely when you leave the room.

## ANNA SMART, ORGANIZED HOME SCREEN FOR MEETING ROOM DISPLAYS

- Wirelessly access your content, calendars and calls on the display
  - ► Launch video and voice calls on your smartphone and they will start on the display
    - ► Join meetings from your calendar on the display with a single touch
      - ► Customize Launch Control applications across your displays for more personalized meetings