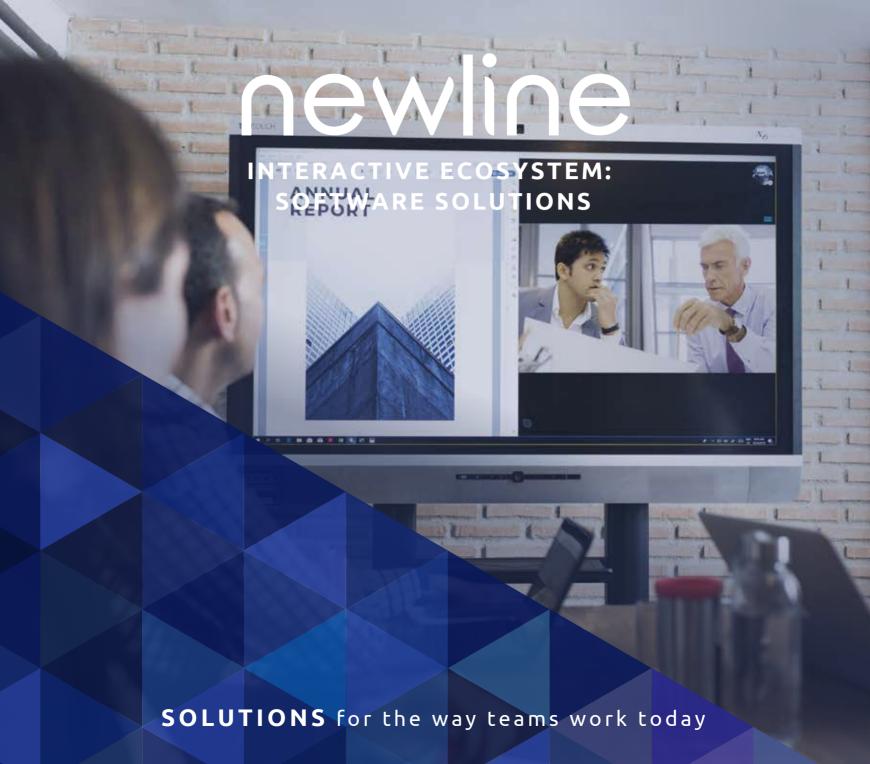

## DISCOVER THE INTERACTIVE ECOSYSTEM BUILT FOR THE WAY THAT YOU WORK

Newline has developed an interactive ecosystem to help you get the most out of your Newline interactive display. Built for the way teams work today, it's fully compatible with smartphones, laptops and tablets.

The Newline interactive ecosystem allows you to connect quickly and easily for collaboration that is effective, productive and flexible. Cast screens, broadcast content to remote users, pull up your meetings by walking up to the display, co-edit documents in real-time with video-chat, and centrally manage all your Newline displays.

With Newline at the heart of every workplace or classroom, all your meetings, lessons, conference calls and collaboration sessions are brought to a whole new level.