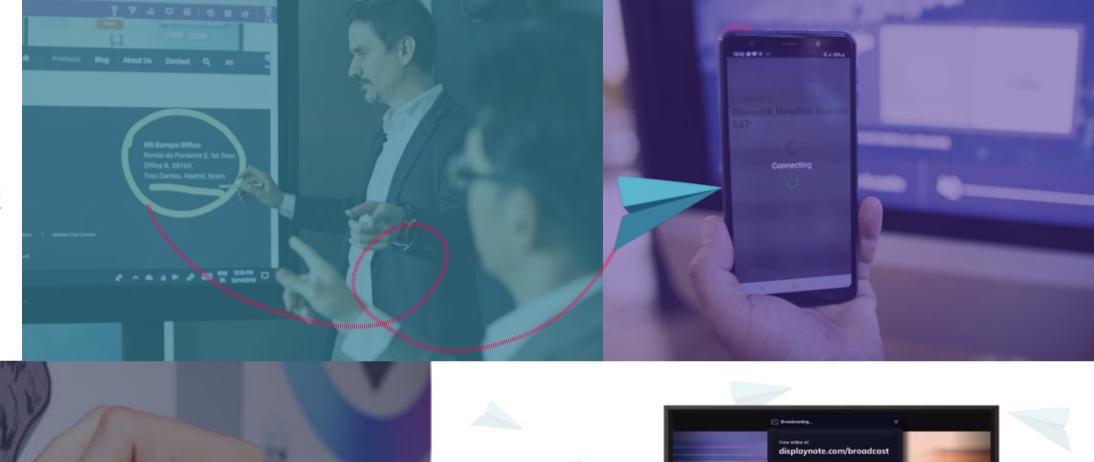

#### **SHARE CONTENT TO AUDIENCES OF ANY SIZE**

Share your screen in real-time from your Newline display to any participant connected. Easily invite up to 200 participants to connect their own device from the meeting room, classroom, lecture theater or any other place in the world with a network connection.

# HASSLE-FREE BROADCASTING Joining the broadcast is simple:

- Access the Broadcast webpage
- Input the 6-digit ID
- Go live with the broadcast!