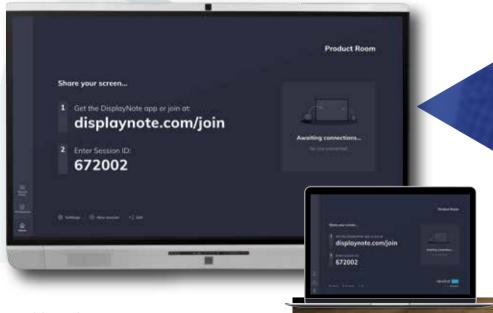

#### **EASILY SHARE YOUR SCREEN FROM ANY DEVICE**

Present and share content onto your Newline display wirelessly from any device with a single click. It works with all modern laptops, tablets, phones and support for your browser. Enjoy two-way collaboration as you control and annotate from the display or from your own device.

Compatible with:

- ► Cast using any device
  - ► Connect with the app, AirPlay, Miracast or through your browser
    - ► Start wirelessly presenting with a single click
      - ► Share video, links and files without leaving the app
        - ► Allow any attendee to cast without removing anyone from the session
          - ► Encrypt and protect meetings with 4-digit codes