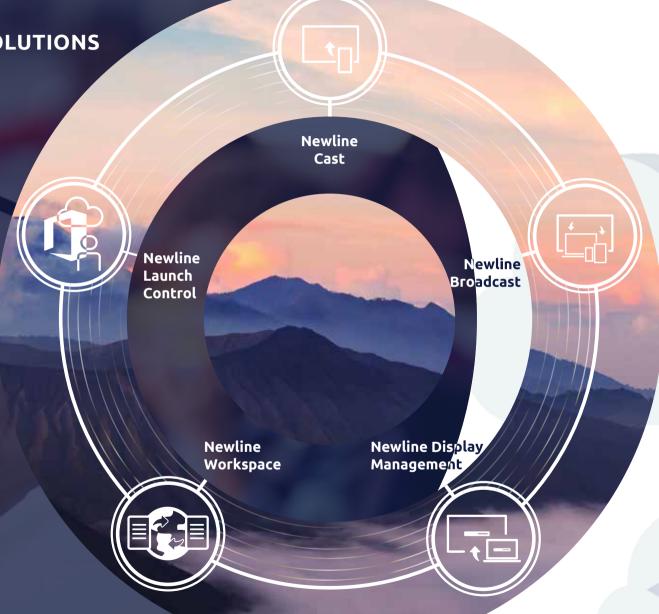

## DISCOVER THE INTERACTIVE ECOSYSTEM BUILT FOR THE WAY THAT YOU WORK

Newline has developed an interactive ecosystem to help you get the most out of your Newline interactive display. Built for the way teams work today, it's fully compatible with smartphones, laptops and tablets.

The Newline interactive ecosystem allows you to connect quickly and easily for collaboration that is effective, productive and flexible. Cast screens, broadcast content to remote users, pull up your meetings by walking up to the display, co-edit documents in real-time with video-chat, and centrally manage all your Newline displays.