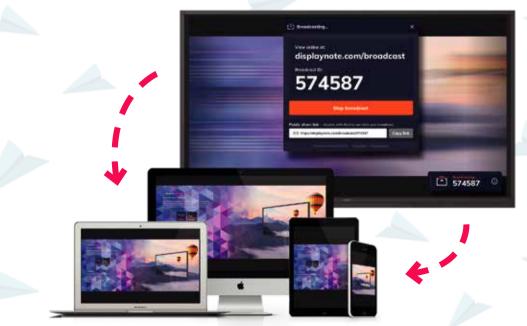

## newline BROADCAST

#### **SHARE CONTENT TO AUDIENCES OF ANY SIZE**

Share your screen in real-time from your Newline display to any participant connected. Easily invite up to 200 participants to connect their own device from the meeting room, classroom, lecture theater or any other place in the world with a network connection.

# HASSLE-FREE BROADCASTING Joining the broadcast is simple:

- Access the Broadcast webpage
- Input the 6-digit ID
- Go live with the broadcast!